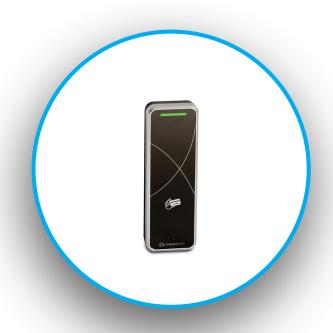

## MF (13.56 MHZ) CARD READER

Makim CMR 10 Mf (13.56 Mhz) is a card reader with communication option of TCP/IP (Ethernet) and is suitable for applications for indoor with its stylish case.

Makim CMR 10 Mf (13.56 Mhz) Card Reader is used for access control applications with its 5.000 user capacity and stylish design. It is a card reader with its 200.000 log capacity and it has door-turnstile opening function via relay (dry contact). CMR 10 provides fast operation with a reading speed under 20ms for 5.000 user.

| Card Capacity           | 5.000                          |
|-------------------------|--------------------------------|
| Log Capacity            | 200.000                        |
| Card                    | Mf (13.56 Mhz)                 |
| Communication           | TCP/IP, RS 485, Wiegand In/Out |
| Relay                   | Yes, Dry Contact               |
| Screen                  | No                             |
| <b>Operating System</b> | 32 Bit CPU                     |
| Dimensions              | 48 x 38 x 138 mm               |
| Operation Voltage       | 12 V DC                        |